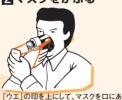

## 4密着させる

マスクと口との密着が不十分な場合は イラストのようにゴムとヒモの両端を 引っ張り、しっかりと密着させます。

### 4密着させる

引っ張り、しっかりと密着させます。