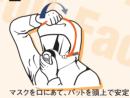

### 装着手順

### 1マスクを取り出す

アルミ袋の切り口を破りマスクを取り出

3口にあてる

2マスクをかぶる

内側のゴムを広げてイラストのようにアゴ からスッポリとかぶります

## 4密着させる

マスクと口との密着が不十分な場合は イラストのようにゴムとヒモの両端を 引っ張り、しっかりと密着させます。