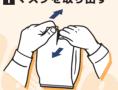

### 装着手順

### 1マスクを取り出す

アルミ袋の切り口を破りマスクを取り出

3口にあてる

2マスクをかぶる

内側のゴムを広げてイラストのようにアゴ からスッポリとかぶります