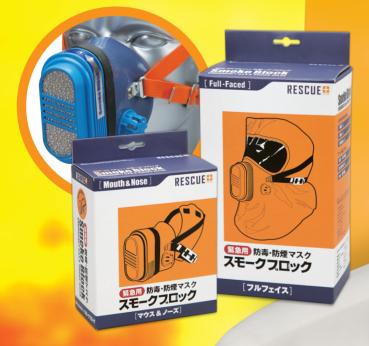

緊急用 防毒・防煙マスク スモークフロック

# SMOKA BIOCK

EMERGENCY SMOKE & GAS MASK [Full-Faced] [Mouth & nose]

## SMCKCBOCK 緊急用 防毒・防煙マスク スモークスロック