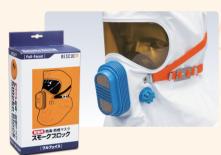

## フルフェイス (FF)

公称使用時間: 20分(※アルミ袋開封後) 使 用 回 数: 1回限り(※アルミ袋開封時)

化粧箱サイズ: W120×D80×H225mm

量: 540g

能: 排気弁付き高性能フード

型 式 番 号: 評19-058号 型 式 記 号: RPI-II型 格: ¥20,000(税別)

# SMOKA BIOCK

EMERGENCY SMOKE & GAS MASK [Full-Faced] [Mouth & nose]