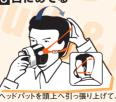

### 1マスクを取り出す

アルミ袋の切り口を破りマスクを取り出

3口にあてる

2マスクをかぶる

内側のゴムを広げてイラストのようにアゴ からスッポリとかぶります